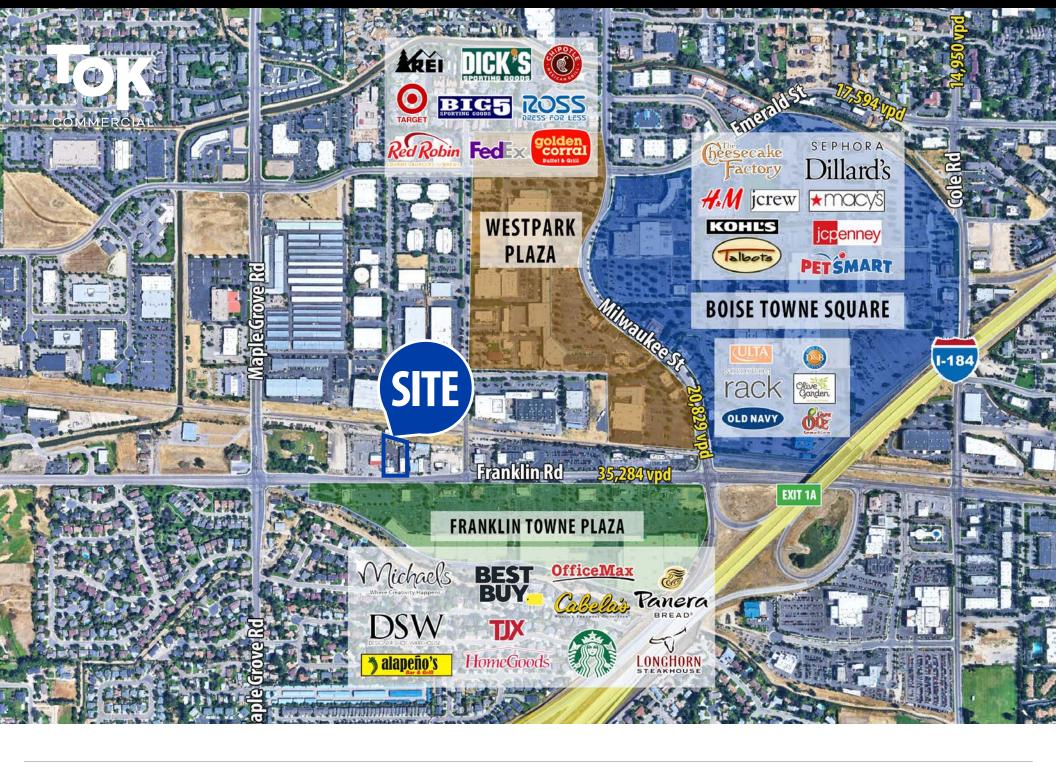

Minutes to the Interstate and Boise Connector, Boise Town Square Mall, car dealerships, and other industrial services.

**GHLIGHTS** 

Contact agent for showing.