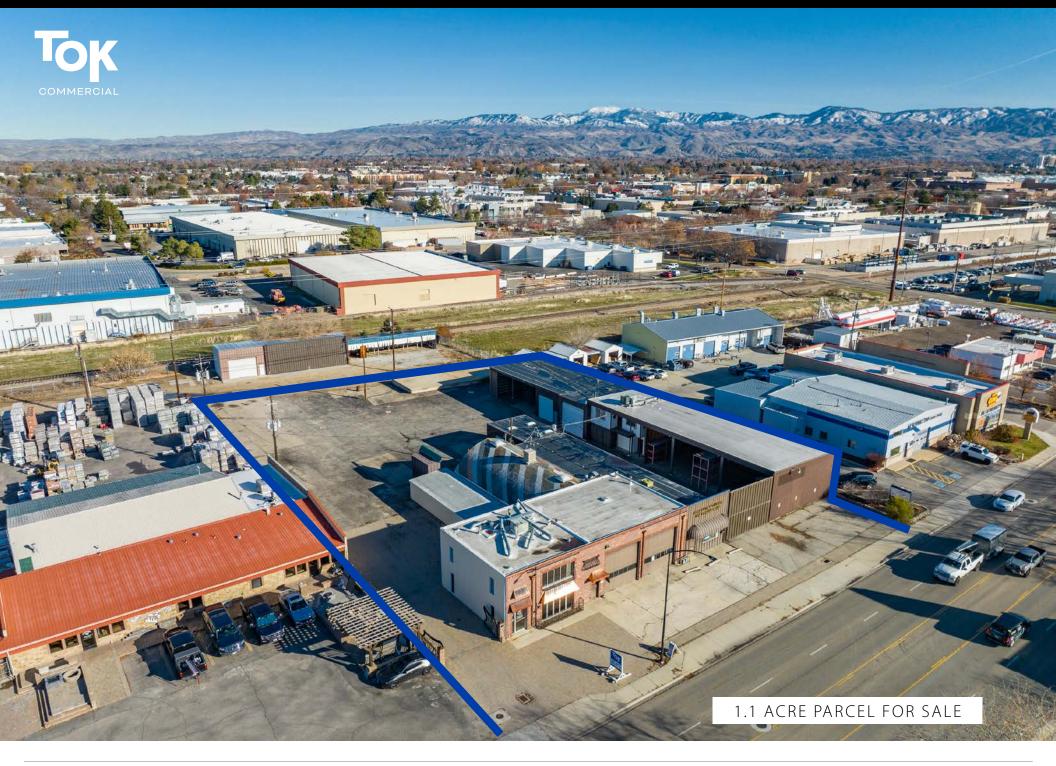

Approx. 15,000 SF of industrial/flex space on 1.1 acres of land.

Interior and exterior remodel underway.

Amenities include grade doors, mezzanine office space, 16'-20' clear height space, and showroom capabilities.

# PROPERTY DETAILS

**PROPERTY TYPE:** Industrial Flex

**ZONING:** |-1

**UTILITES:** Yes

**POWER:** 120V & 277 V | 3-Phase

CLEAR HEIGHT: 16'-20'

**GRADE LEVEL:** 8 | Outdoor Loading Platform

**LOT SIZE:** 1.11 Acres