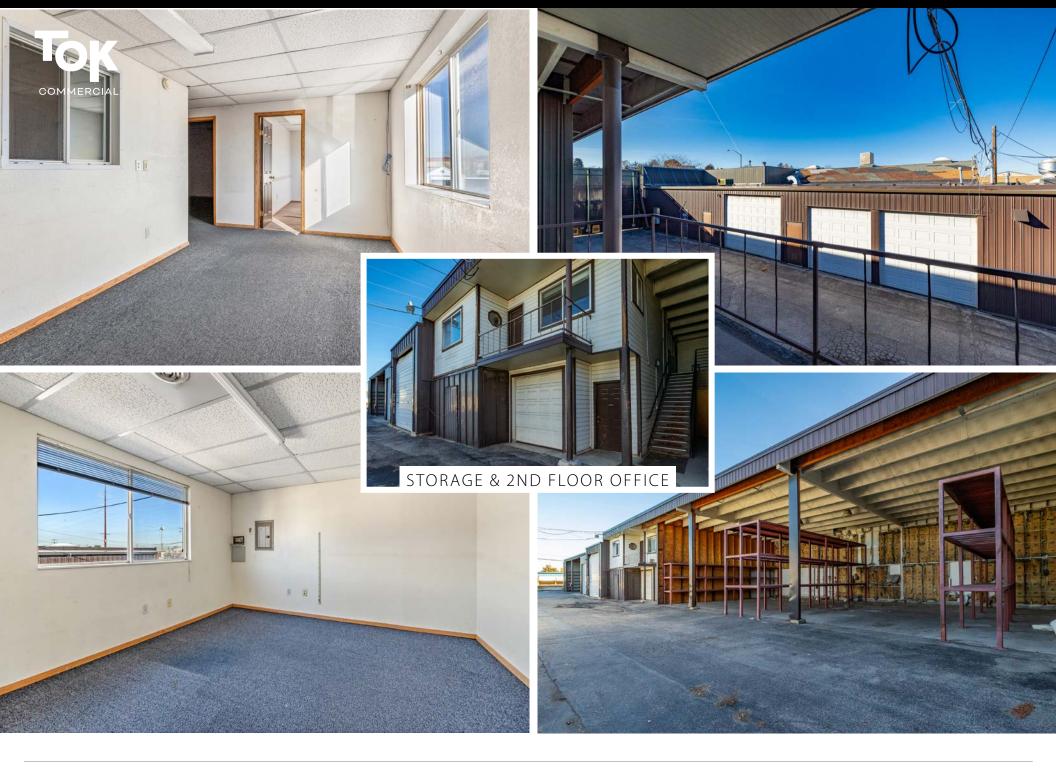

Approx. 15,000 SF of industrial/flex space on 1.1 acres of land.

Interior and exterior remodel underway.

Amenities include grade doors, mezzanine office space, 16'-20' clear height space, and showroom capabilities.

# PROPERTY DETAILS

**PROPERTY TYPE:** Industrial Flex

**ZONING:** |-1

**UTILITES:** Yes

**POWER:** 120V & 277 V | 3-Phase

CLEAR HEIGHT: 16'-20'

**GRADE LEVEL:** 8 | Outdoor Loading Platform

**LOT SIZE:** 1.11 Acres

+1.8 Acres Yard (For Lease)

COVERED STORAGE GRADE LEVEL DOOR GRADE LEVEL STORAGE WITH 2ND FLOOR OFFICE COVERED STORAGE

FRANKLIN ROAD