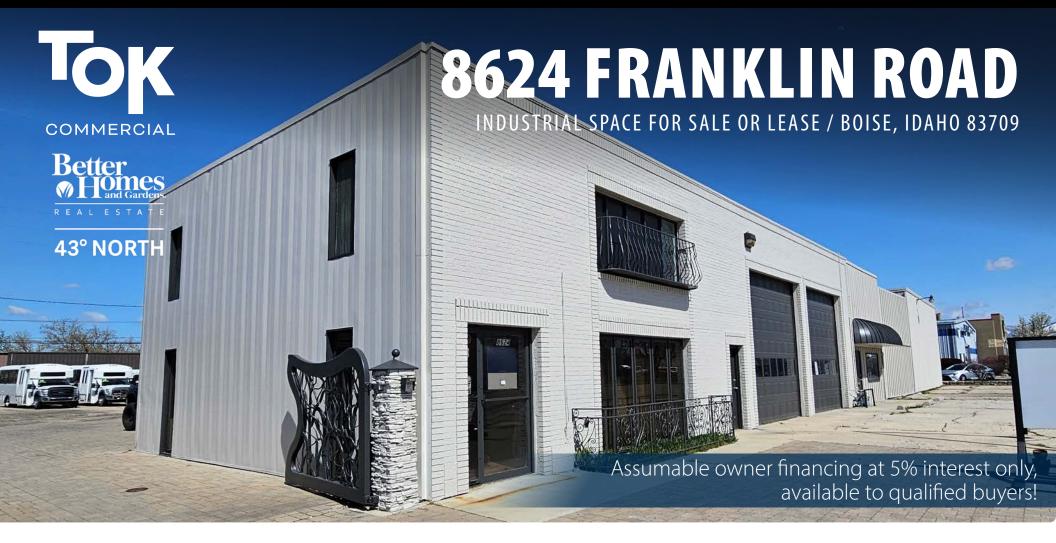

# **SANEL TUCAKOVIC**

208.631.8372 saneltucakovic@gmail.com Renovations and updates are currently underway, with an estimated completion of February 2025.

Rare, single-user industrial opportunity on primary arterial, Franklin Road, frontage.

Approx. 15,000 SF of industrial/flex space on 1.1 acres of land.

Interior and exterior remodel underway.

Amenities include grade doors, mezzanine office space, 16'-20' clear height space, and showroom capabilities.

Minutes to the Interstate and Boise Connector, Boise Town Square Mall, car dealerships, and other industrial services.

**GHLIGHTS** 

Contact agent for showing.