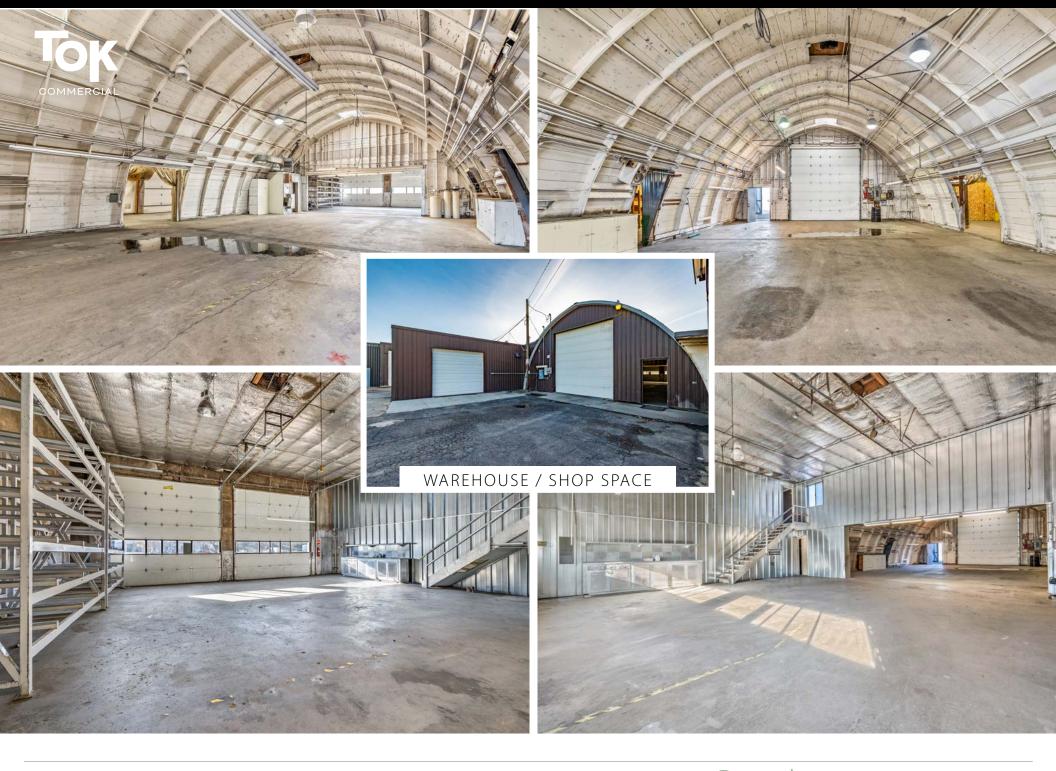

Approx. 15,000 SF of industrial/flex space on 1.1 acres of land.

Interior and exterior remodel underway.

Amenities include grade doors, mezzanine office space, 16'-20' clear height space, and showroom capabilities.

# PROPERTY DETAILS

**PROPERTY TYPE:** Industrial Flex

**ZONING:** |-1

**UTILITES:** Yes

**POWER:** 120V & 277 V | 3-Phase

CLEAR HEIGHT: 16'-20'

**GRADE LEVEL:** 8 | Outdoor Loading Platform

**LOT SIZE:** 1.11 Acres