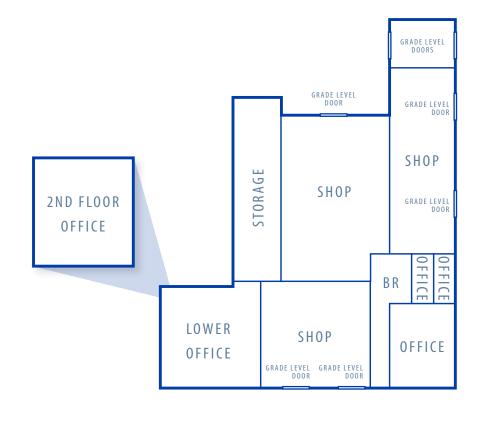

+1.8 Acres Yard (For Lease)

COVERED STORAGE GRADE LEVEL DOOR GRADE LEVEL STORAGE WITH 2ND FLOOR OFFICE COVERED STORAGE

FRANKLIN ROAD