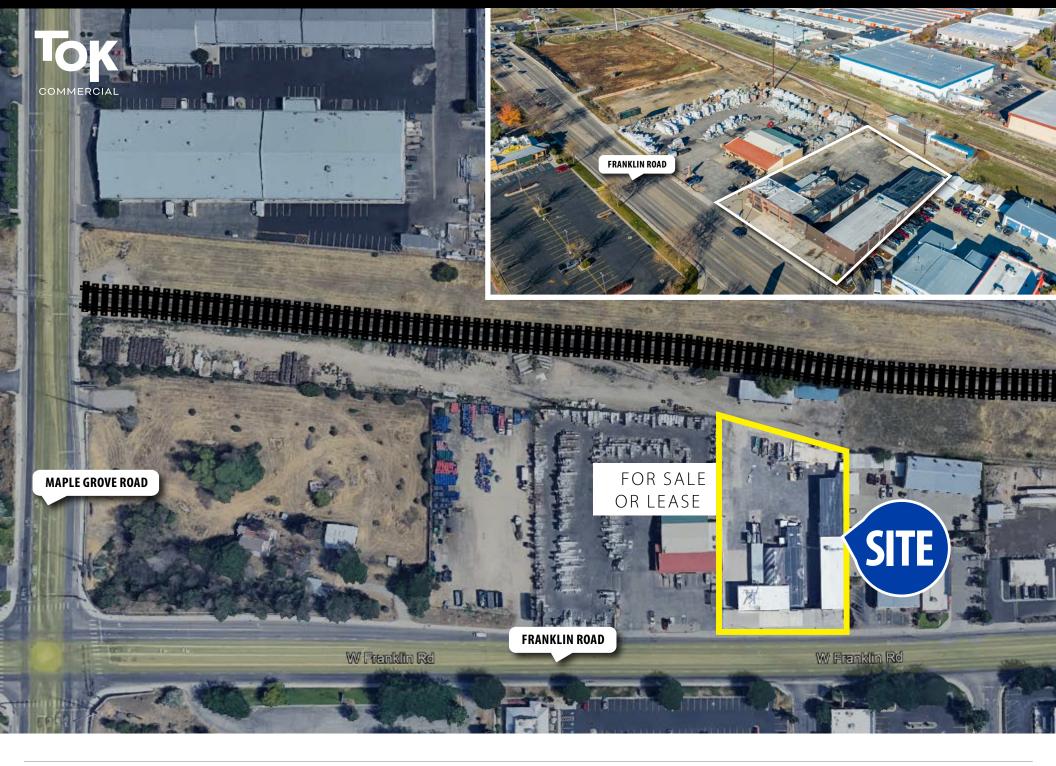

Minutes to the Interstate and Boise Connector, Boise Town Square Mall, car dealerships, and other industrial services.

**GHLIGHTS** 

Contact agent for showing.

+1.8 Acres Yard (For Lease)

COVERED STORAGE GRADE LEVEL DOOR GRADE LEVEL STORAGE WITH 2ND FLOOR OFFICE COVERED STORAGE

FRANKLIN ROAD