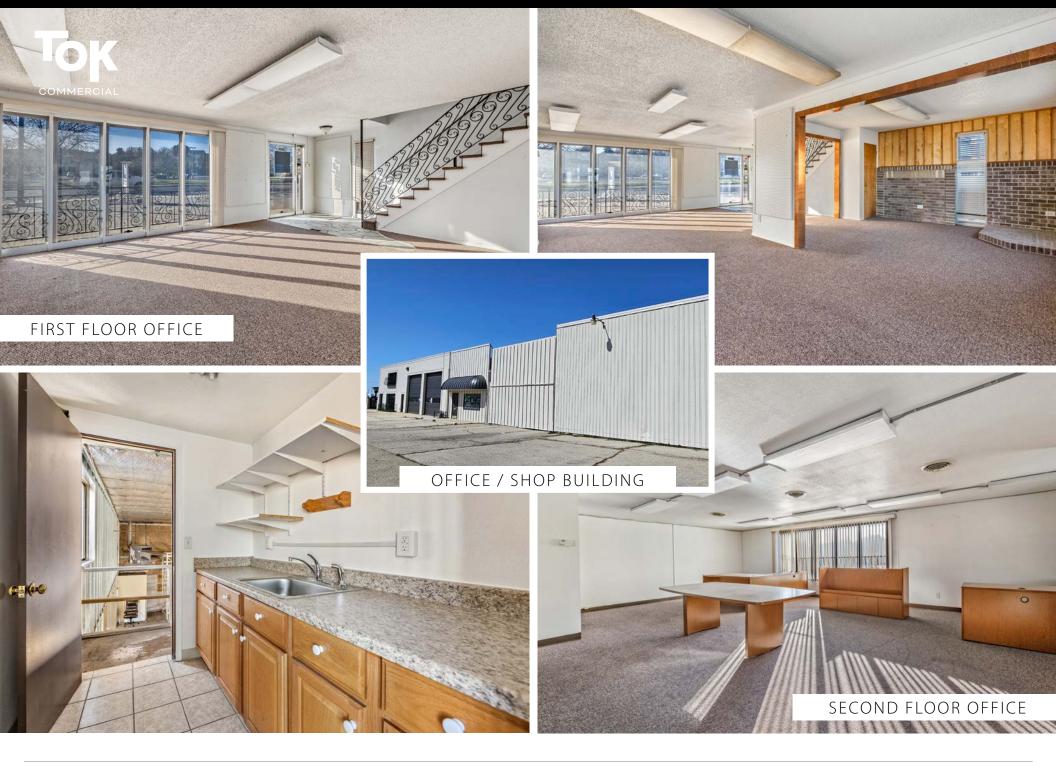

Approx. 15,000 SF of industrial/flex space on 1.1 acres of land.

Interior and exterior remodel underway.

Amenities include grade doors, mezzanine office space, 16'-20' clear height space, and showroom capabilities.