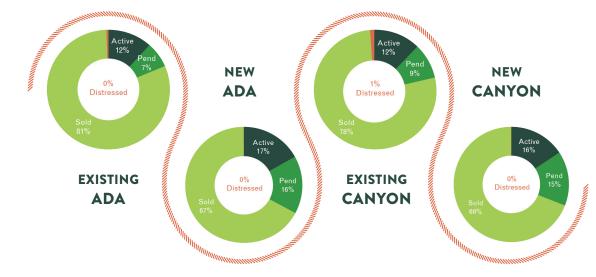

## **MONTHLY TRENDS**

Pending —— Active

**RESALE** 

**ADA** 

**NEW CONSTRUCTION** 

**CANYON** 

**CURRENT MARKET STRENGTH** 

43° NORTH

**NEW CONSTRUCTION** 

**MARCH 2025** 