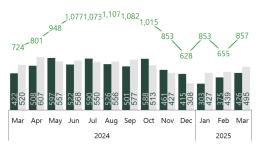

## **MONTHLY TRENDS**

Pending —— Active

**RESALE** 

**ADA** 

**NEW CONSTRUCTION** 

**CANYON** 

**CURRENT MARKET STRENGTH** 

43° NORTH

3505 E. MONARCH SKY LN. SUITE 200 | MERIDIAN, ID 83646 208.381.8000 | 43RE.COM

43° NORTH

MARKET REPORT

ADA & CANYON COUNTY

**AVERAGE** PRICE SOLD

\$611,041

\$626,536 **NEW CONSTRUCTION**  \$485,589

\$436,261