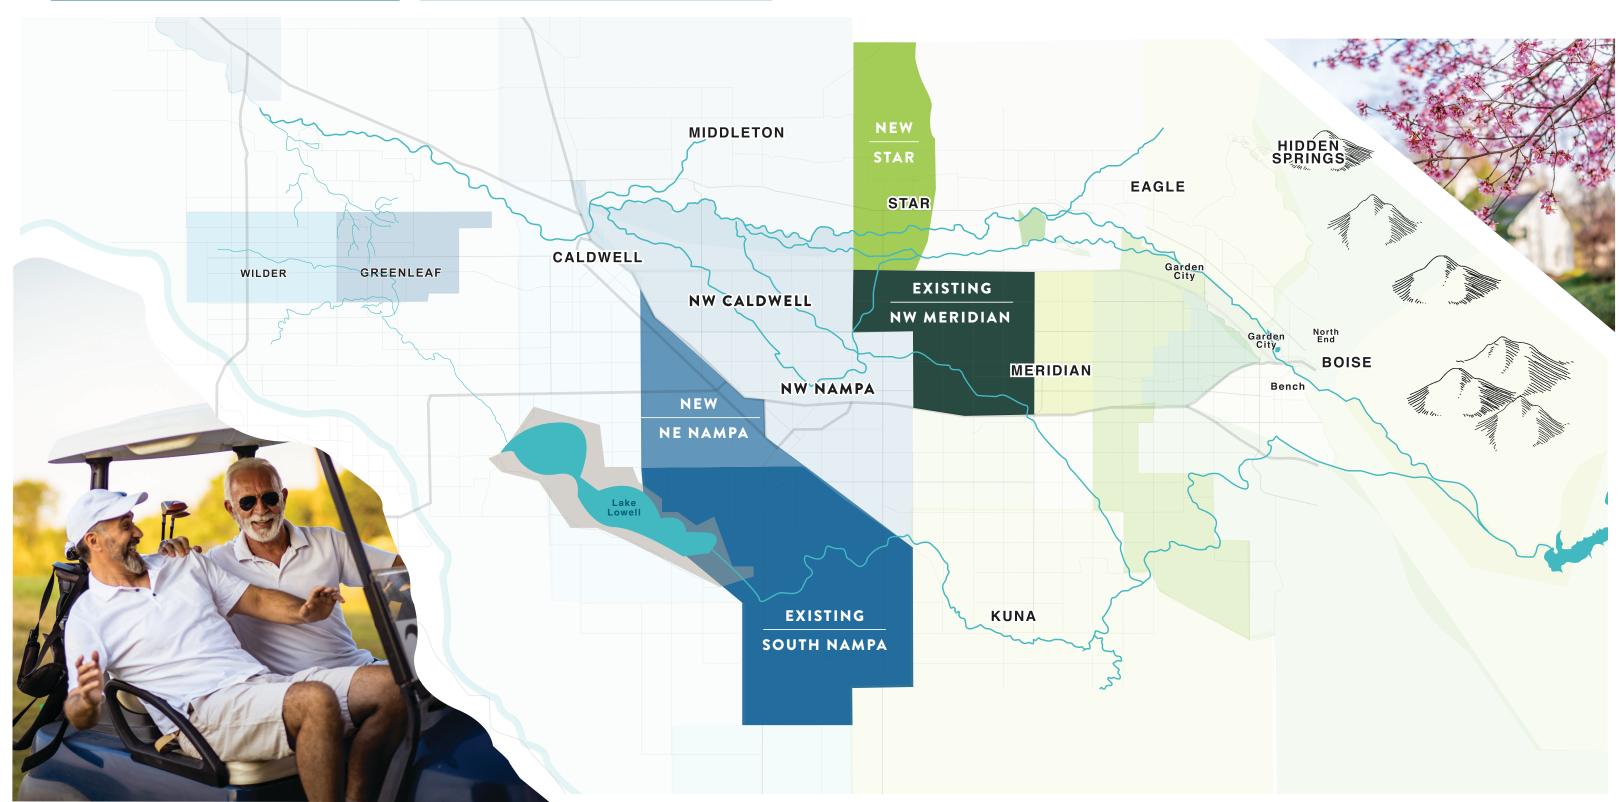

## TOP EXISTING & NEW MARKET AREAS IN CANYON COUNTY

| EXISTING - SOUTH NAMPA |                                             |                                     |  |  |
|------------------------|---------------------------------------------|-------------------------------------|--|--|
| PENDINGS               | SOLD                                        | INVENTORY                           |  |  |
| 79                     | 666<br>AVERAGE<br>OVER 12 MO.               | <b>1.9</b> MONTHS                   |  |  |
| DAYS ON MKT            | \$452K<br>AVERAGE SOLD<br>PRICE OVER 12 MO. | <b>1,908</b> AVERAGE SF OVER 12 MO. |  |  |

| NEW - NE NAMPA |                               |                         |  |  |
|----------------|-------------------------------|-------------------------|--|--|
| PENDINGS       | SOLD                          | INVENTORY               |  |  |
| 123            | 368<br>AVERAGE<br>OVER 12 MO. | <b>2.7</b> MONTHS       |  |  |
| DAYS ON MKT    | \$480 <sup>K</sup>            | <b>1,982</b> AVERAGE SF |  |  |
|                | PRICE OVER 12 MO.             | OVER 12 MO.             |  |  |

## **TOP EXISTING & NEW MARKET AREAS IN ADA COUNTY**

| EXISTING - NW MERIDIAN |                                      |                           |  |
|------------------------|--------------------------------------|---------------------------|--|
| PENDINGS               | SOLD                                 | INVENTORY                 |  |
| 59                     | <b>711</b><br>average<br>over 12 mo. | <b>1.9</b> MONTHS         |  |
| DAYS ON MKT            | \$562 <sup>K</sup>                   | 2,084                     |  |
| 35                     | AVERAGE SOLD<br>PRICE OVER 12 MO.    | AVERAGE SF<br>OVER 12 MO. |  |

| NEW - STAR  |                                        |                              |  |
|-------------|----------------------------------------|------------------------------|--|
| PENDINGS    | SOLD                                   | INVENTORY                    |  |
| 257         | 849<br>AVERAGE<br>OVER 12 MO.          | <b>2.0</b> MONTHS            |  |
| DAYS ON MKT | \$578K  AVERAGE SOLD PRICE OVER 12 MO. | 2,241 AVERAGE SF OVER 12 MO. |  |