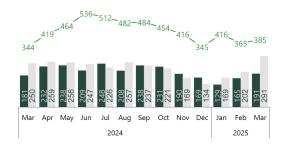

## **MONTHLY TRENDS**

Pending —— Active

**RESALE** 

**ADA** 

**NEW CONSTRUCTION** 

**CANYON** 

**CURRENT MARKET STRENGTH** 

43° NORTH

3505 E. MONARCH SKY LN. SUITE 200 | MERIDIAN, ID 83646 208.381.8000 | 43RE.COM

43° NORTH

MARKET REPORT

ADA & CANYON COUNTY

**AVERAGE** PRICE SOLD

\$611,041

\$626,536 **NEW CONSTRUCTION**  \$485,589

\$436,261