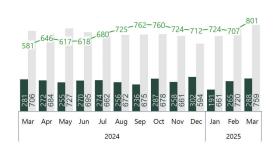

## **MONTHLY TRENDS**

Pending —— Active

**RESALE** 

**ADA** 

**NEW CONSTRUCTION** 

**CANYON** 

**CURRENT MARKET STRENGTH** 

43° NORTH

3505 E. MONARCH SKY LN. SUITE 200 | MERIDIAN, ID 83646 208.381.8000 | 43RE.COM

43° NORTH

MARKET REPORT

ADA & CANYON COUNTY

**AVERAGE** PRICE SOLD

\$611,041

\$626,536 **NEW CONSTRUCTION**  \$485,589

\$436,261