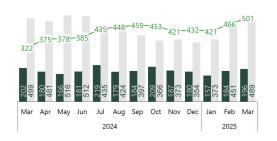

## **MONTHLY TRENDS**

Pending —— Active

**RESALE** 

**ADA** 

**NEW CONSTRUCTION** 

**CANYON** 

**CURRENT MARKET STRENGTH** 

43° NORTH

3505 E. MONARCH SKY LN. SUITE 200 | MERIDIAN, ID 83646 208.381.8000 | 43RE.COM

43° NORTH

MARKET REPORT

ADA & CANYON COUNTY

**AVERAGE** PRICE SOLD

\$611,041

\$626,536 **NEW CONSTRUCTION**  \$485,589

\$436,261

**NEW CONSTRUCTION** 

**MARCH 2025** 